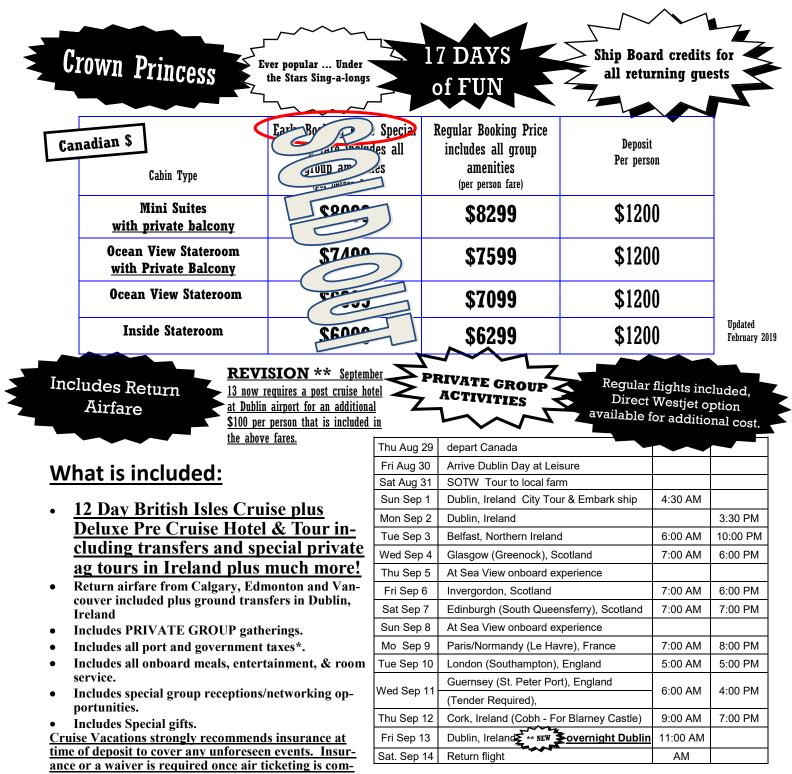

## plete.

If you choose to make your own air arrangements, an air credit of \$800 per person will be applied to your booking. (\*PRICES ARE SUBJECT TO CHANGES OF GOVERN-MENT, AIR, PORT TAXES OR FEES AND FUEL SURCHARGES.) Please see Princess Cruise brochure for general information governing this cruise. Trip Cancellation Insurance is highly recommended and is partially refundable until May 21, 2019 after which it is non-refundable. Please contact our office to obtain a Princess Cruises brochure containing important terms and conditions. All cancellations are subject to an administration fee of \$100 per person. Cabin availability after April 1, 2019 is not guaranteed and is based on Princess Cruise line sole discretion.

## To join in...

- Deposit now to reserve your cabin cruise deposits are refundable until May 21, 2019. (Final Pay)
- Deposits are payable with most credit cards or by cheque.