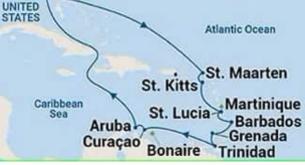

## **2025 - "Spirit of the West" CRUISE** Back to the basics PLUS New Ports

You will visit 9 *FANTASTIC* ports of call sailing round trip from Ft. Lauderdale, USA to: St. Maarten, St. Kitts, St. Lucia, Barbados, Grenada, Trinidad and Tobago, Curacao and PRINCESS CRUISE Aruba.

## **Caribbean Itinerary**

|     | Date   | Port                      | Arrive   | Depart     |
|-----|--------|---------------------------|----------|------------|
|     | 03-Feb | Fly to Ft. Lauderdale, FL |          |            |
|     | 04-Feb | Ft. Lauderdale, Florida   | Tour     | 3:00 PM    |
|     | 05-Feb | At Sea                    |          |            |
|     | 06-Feb | At Sea                    |          |            |
|     | 07-Feb | St. Maarten               | 8:00 AM  | 6:00 PM    |
|     | 08-Feb | St. Kitts                 | 8:00 AM  | 6:00 PM    |
|     | 09-Feb | St. Lucia                 | 8:00 AM  | 6:00 PM    |
|     | 10-Feb | Barbados                  | 8:00 AM  | 6:00 PM    |
|     | 11-Feb | Grenada                   | 8:00 AM  | 6:00 PM    |
|     | 12-Feb | Trinidad and Tobago       | 8:00 AM  | 6:00 PM    |
| ן ו | 13-Feb | At Sea                    |          |            |
|     | 14-Feb | Curacao                   | 8:00 AM  | 10:00 PM   |
|     | 15-Feb | Aruba                     | 7:00 AM  | 4:00 PM    |
|     | 16-Feb | At Sea                    |          |            |
|     | 17-Feb | At Sea                    |          |            |
|     | 18-Feb | Ft. Lauderdale, Florida   | 6:00 AM  | Return Flt |
|     | 19-Feb | Possible Return flight    | Early AM |            |